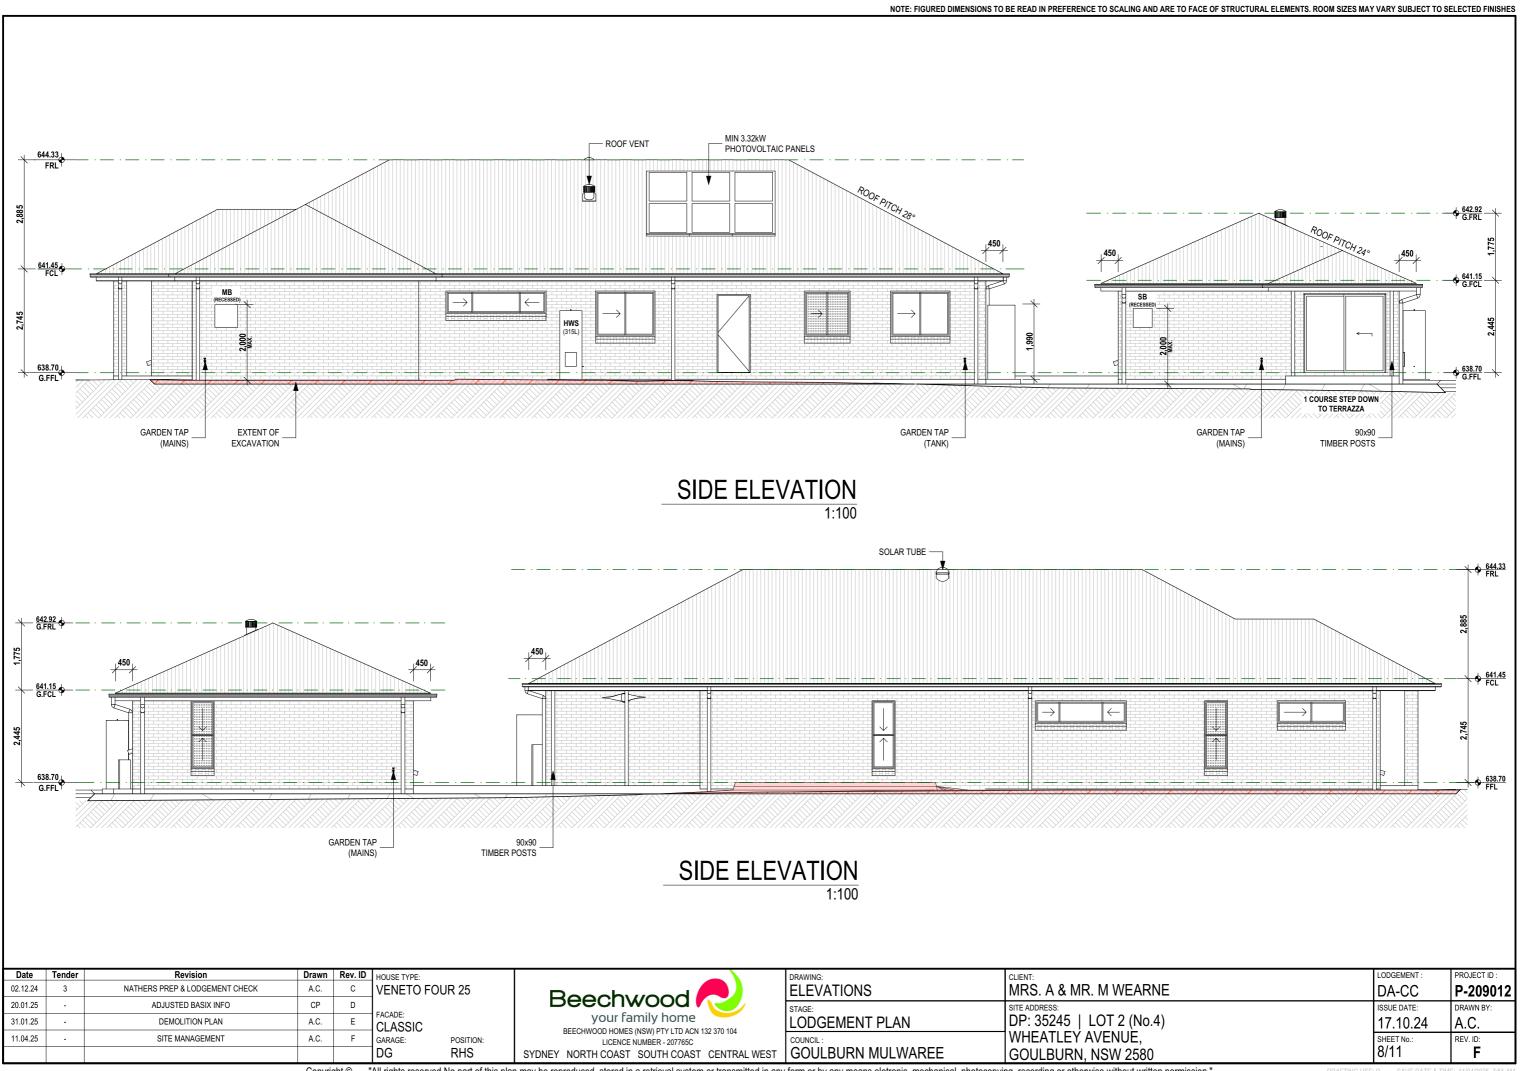

|                             |                           |
|                    | LODGEN               | MENT :                      | PROJECT ID :              |
| E                  | DA-0                 | 20                          | P-209012                  |
|                    | ISSUE DATE: 17.10.24 |                             | DRAWN BY:                 |
| )                  |                      |                             | A.C.                      |
|                    |                      |                             | REV. ID:                  |
|                    |                      |                             | Г                         |

LEGEND / KEY SITEWORKS AND MANAGEMENT PLAN

BOUNDARY -S- SEWER LINE

SEDIMENT CONTROL FENCE



Copyright © "All rights reserved.No part of this plan may be reproduced, stored in a retrieval system or transmitted in any form or by any means eletronic, mechanical, photocopying, recording or otherwise without written permission."



"All rights reserved. No part of this plan may be reproduced, stored in a retrieval system or transmitted in any form or by any means eletronic, mechanical, photocopying, recording or otherwise without written permission." Copyright ©