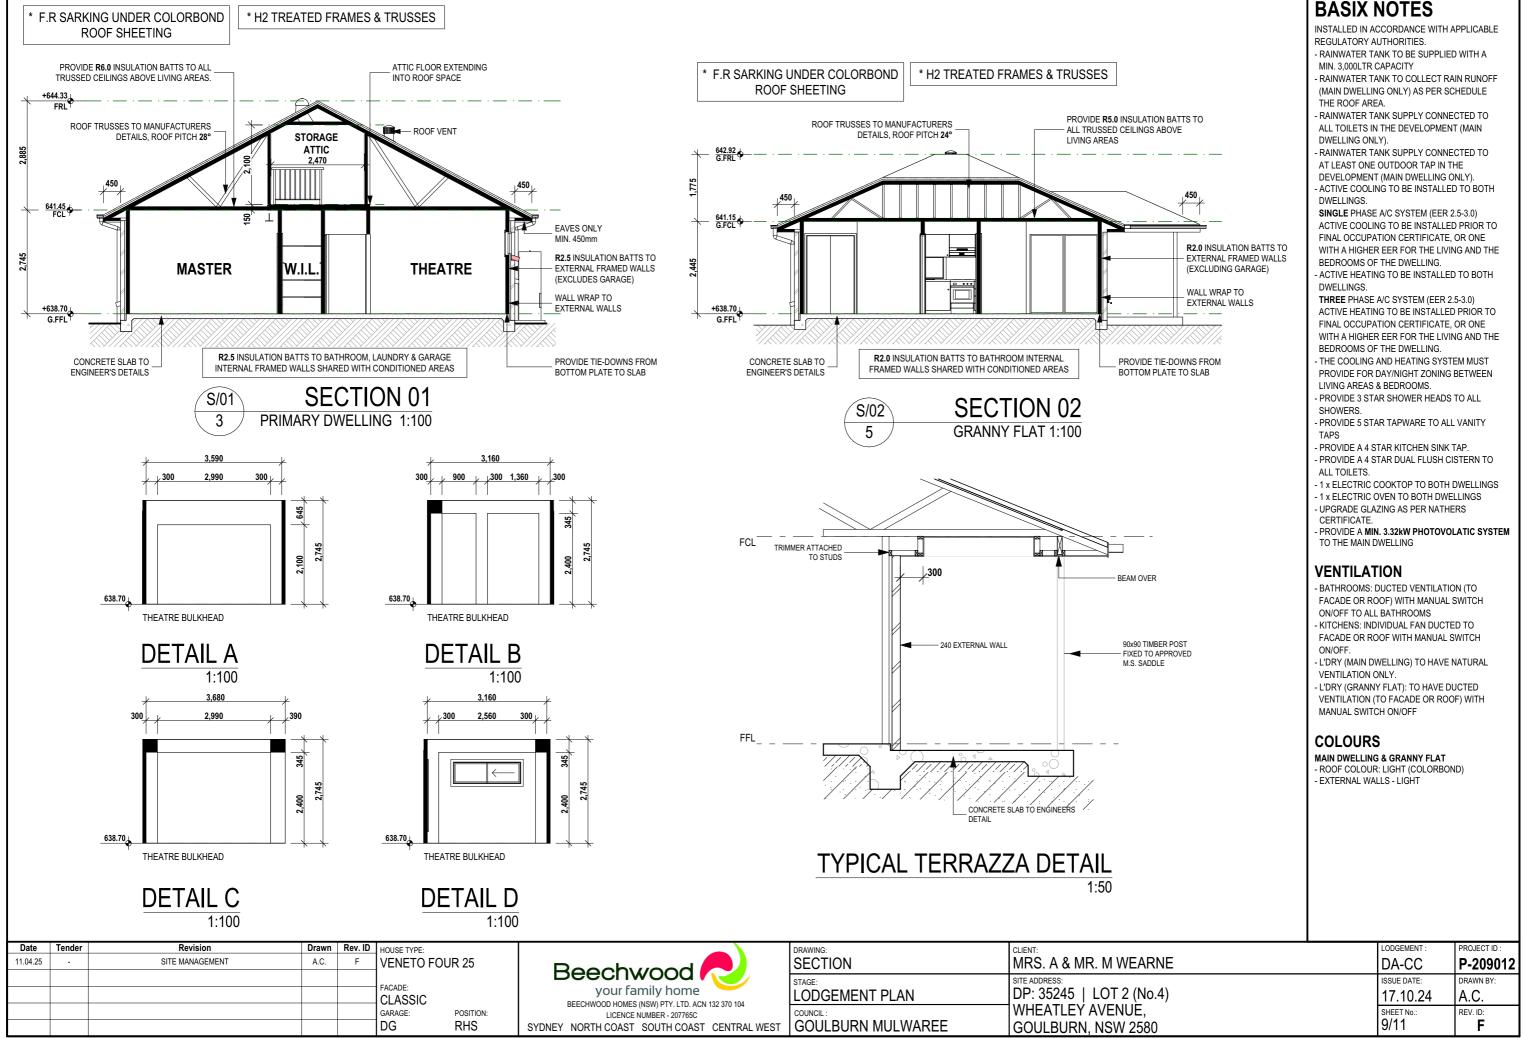

| P-209012                  |
|                    | ISSUE DATE: 17.10.24 |                             | DRAWN BY:                 |
| )                  |                      |                             | A.C.                      |
|                    |                      |                             | REV. ID:                  |
|                    |                      |                             | Г                         |

LEGEND / KEY SITEWORKS AND MANAGEMENT PLAN

BOUNDARY -S- SEWER LINE

SEDIMENT CONTROL FENCE



Copyright © "All rights reserved.No part of this plan may be reproduced, stored in a retrieval system or transmitted in any form or by any means eletronic, mechanical, photocopying, recording or otherwise without written permission."



"All rights reserved. No part of this plan may be reproduced, stored in a retrieval system or transmitted in any form or by any means eletronic, mechanical, photocopying, recording or otherwise without written permission." Copyright ©