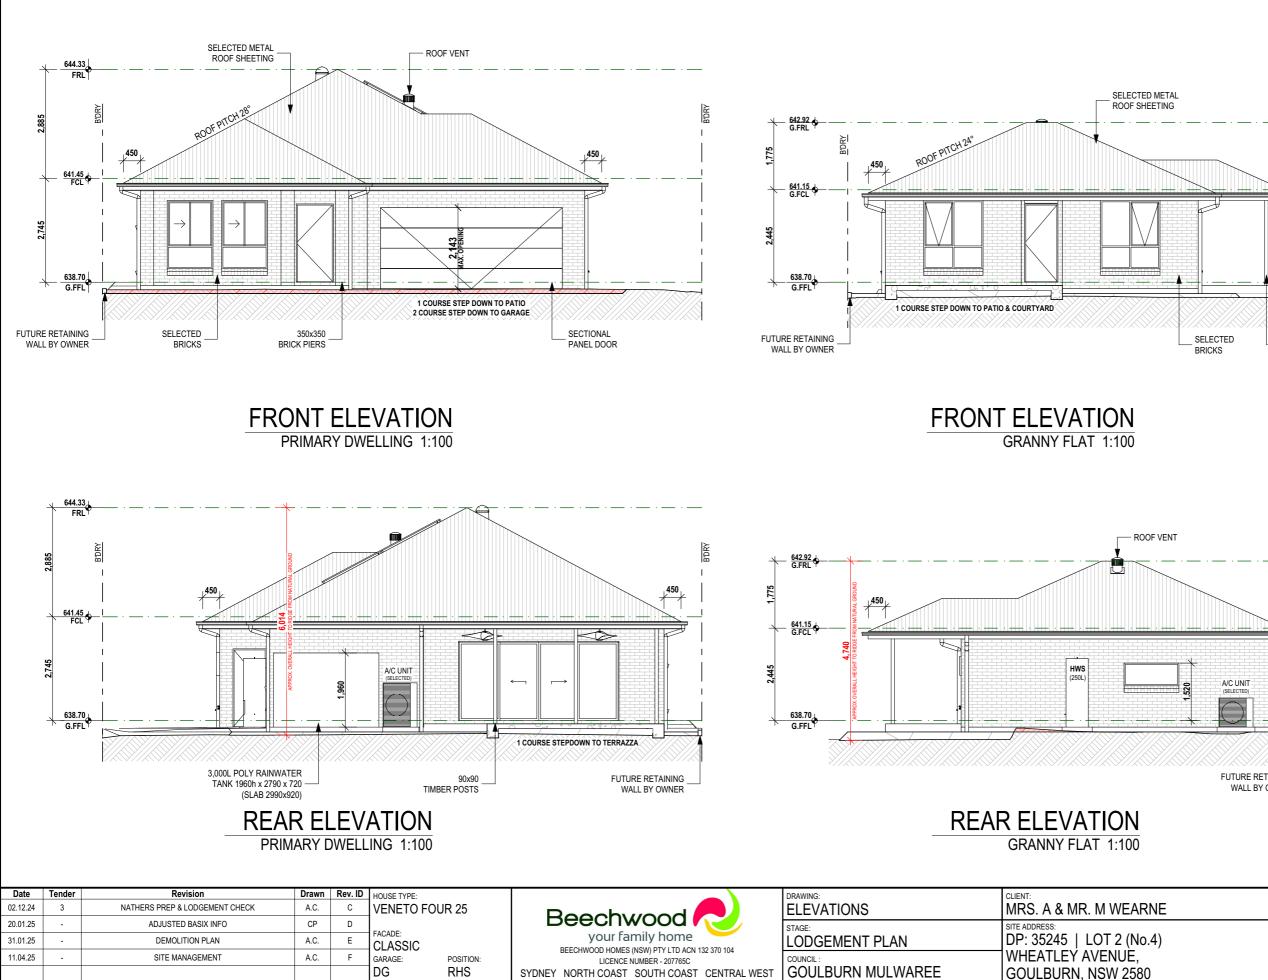

Copyright © "All rights reserved.No part of this plan may be reproduced, stored in a retrieval system or transmitted in any form or by any means eletronic, mechanical, photocopying, recording or otherwise without written permission."

|                    |                      | SEDIVIENT CO                | UNTROL FENCE              |
|--------------------|----------------------|-----------------------------|---------------------------|
|                    | _ <u>DEB</u> _       | ADDITIONAL                  | DROP EDGE BEAM            |
|                    | NGL                  | NATURAL GR                  | OUND LEVEL                |
| ETAL               | >                    | STORMWATE                   | RLINE                     |
| ING                | wc